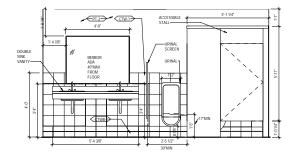

|

## Bethany etram M

INTERIOR DESIGNER

Bethany Betram Minneapolis, MN BBertramdesign con

IDES 4608 SPRING SEMESTER 2018 UNIVERSITY OF MINNESOTA



#### Health Partners

HEALTH PARTNERS DENTAL CLINIC

3640 Talmage Circle Vadnais Heights, MN 55110

SIGNATURE: PRINTED NAME: Bethany Bertram



TOILET ROOM ENLARGED FINISH PLANS, ELEVATIONS Drawn by AND DETAILS



07

As indicated



4 ELEVATION MENS RESTROOM EAST

1 ENLARGED MEN/WOMEN RESTROOMS
1/2" = 1'-0"









# Bethany Betram

INTERIOR DESIGNER

 $\mathbf{\Omega}$ 

Bethany Betram Minneapolis, MN BBertramdesign.con

IDES 4608 SPRING SEMESTER 2018 UNIVERSITY OF MINNESOTA



#### HealthPartners<sup>\*</sup>

HEALTH PARTNERS DENTAL CLINIC

3640 Talmage Circle Vadnais Heights, MN 55110

I HEREBY CERTIFY that this plan, speci report was prepared by me or under my of supervision and that I am atleast a semiinteror Design Student under the laws of University of Minnesota.

PRINTED NAME: Bethany Bert



#### SECTIONS AND DETAILS

|  | Project number | IDES-4608 THESIS |
|--|----------------|------------------|
|  | Date           | 4/07/201         |
|  | Drawn by       | BB               |
|  | Checked by     | MH