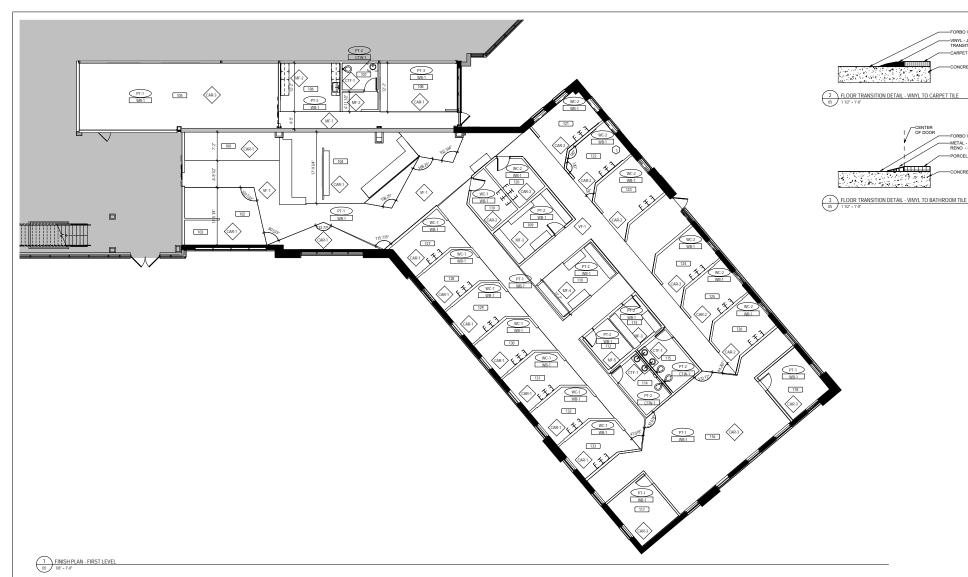

#### FINISH PLAN KEYED NOTES

1 ALL FURNITURE/MILLWORK FINISH TYPICAL TREATMENT ROOMS WALL FINISHES VARY. SEE ELEVATIONS FOR MORE INFORMATION.

| FINISH PLA | FINISH PLAN SYMBOLS LEGEND                     |  |
|------------|------------------------------------------------|--|
|            | ROOM NUMBER TAG                                |  |
| $\Diamond$ | FLOOR FINISH                                   |  |
|            | WALL FINISH                                    |  |
|            | WALL BASE FINISH                               |  |
| NOTE: N    | NOTE: NOT ALL SYMBOLS MAY BE USED ON EACH PLAN |  |

#### FINISH PLAN GENERAL NOTES

- APPEAR, UNLESS OTHERWISE NOTED.

  HM FRAMES TO BE PNTTO, UNLESS NOTED OTHERWISE.

  REFER TO FLOOR PATTERN PLANS FOR FLOOR PATTERN AND ADDITIONAL WAL
  BASE INFORMATION.
- WHEN MORE THAN ONE FINISH IS LISTED IN A ROOM FINISH TAG THE FIRST FINISH LISTED IS THE PRIMARY FRUSH. OTHER FINISHES LISTED ARE SPECIFICALLY CALLED OUT AND ARE SHOWN IN ELEVATION.
  REFER TO ELEVIDETAILS FOR ADDITIONAL C

- CONTRACTOR IS RESPONSIBLE FOR MAKING SMOOTH, FLAT JOINTS BETWEEN TRANSITION OF DIFFERENT FLOORING MATERIALS.
- ALL CORNER GUARDS TO BE FROM 2" AFF TO 4"-2" AFF, UNLESS
- PAINT AND WOOD STAIN DRAW DOWNS MUST BE SUBMITTED AND APPROVED BY INTERIOR DESIGNER.
- ALL WINDOW STOOLS TO BE SSM2.
- I. NO RB AT STONE WALLS TYPICAL
- ALL PLAM COUNTERTOPS TO BE PLAM2, UNLESS NOTED OTHERWISE.
  ALL PLAM UPPER CABINETS TO BE PLAM1, UNLESS NOTED OTHERWISE.
  ALL PLAM LOWER CABINETS TO BE PLAM1, UNLESS NOTED OTHERWISE.
- INSTALL WOOD, PLAM, AND GRAPHIC FILM WITH GRAIN VERTICAL, UNLESS NOTED OTHERWISE.