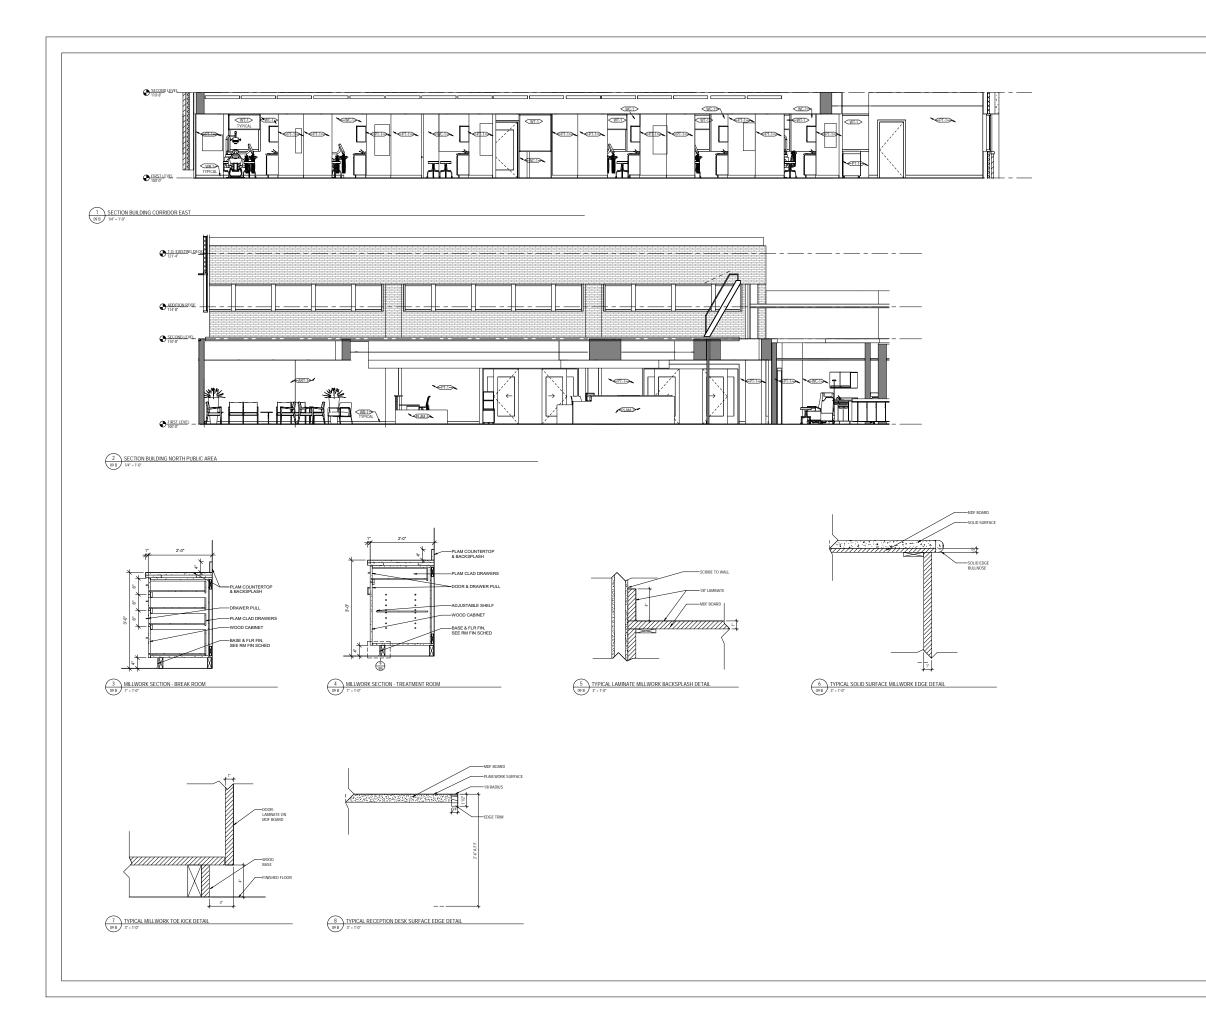

|

## Bethany etram M

INTERIOR DESIGNER

Bethany Betram Minneapolis, MN BBertramdesign con

IDES 4608 SPRING SEMESTER 2018 UNIVERSITY OF MINNESOTA



#### Health Partners

HEALTH PARTNERS DENTAL CLINIC

3640 Talmage Circle Vadnais Heights, MN 55110

SIGNATURE: PRINTED NAME: Bethany Bertram



TOILET ROOM ENLARGED FINISH PLANS, ELEVATIONS Drawn by AND DETAILS



07

As indicated



4 ELEVATION MENS RESTROOM EAST

1 ENLARGED MEN/WOMEN RESTROOMS
1/2" = 1'-0"









# Bethany Betram

INTERIOR DESIGNER

 $\mathbf{\Omega}$ 

Bethany Betram Minneapolis, MN BBertramdesign.con

IDES 4608 SPRING SEMESTER 2018 UNIVERSITY OF MINNESOTA



#### HealthPartners<sup>\*</sup>

HEALTH PARTNERS DENTAL CLINIC

3640 Talmage Circle Vadnais Heights, MN 55110

I HEREBY CERTIFY that this plan, speci report was prepared by me or under my of supervision and that I am atleast a semiinteror Design Student under the laws of University of Minnesota.

PRINTED NAME: Bethany Bert



#### SECTIONS AND DETAILS

|  | Project number | IDES-4608 THESIS |
|--|----------------|------------------|
|  | Date           | 4/07/201         |
|  | Drawn by       | BB               |
|  | Checked by     | MH               |

09 B



| FF&E, ART PLAN SYMBOLS LEGEND |