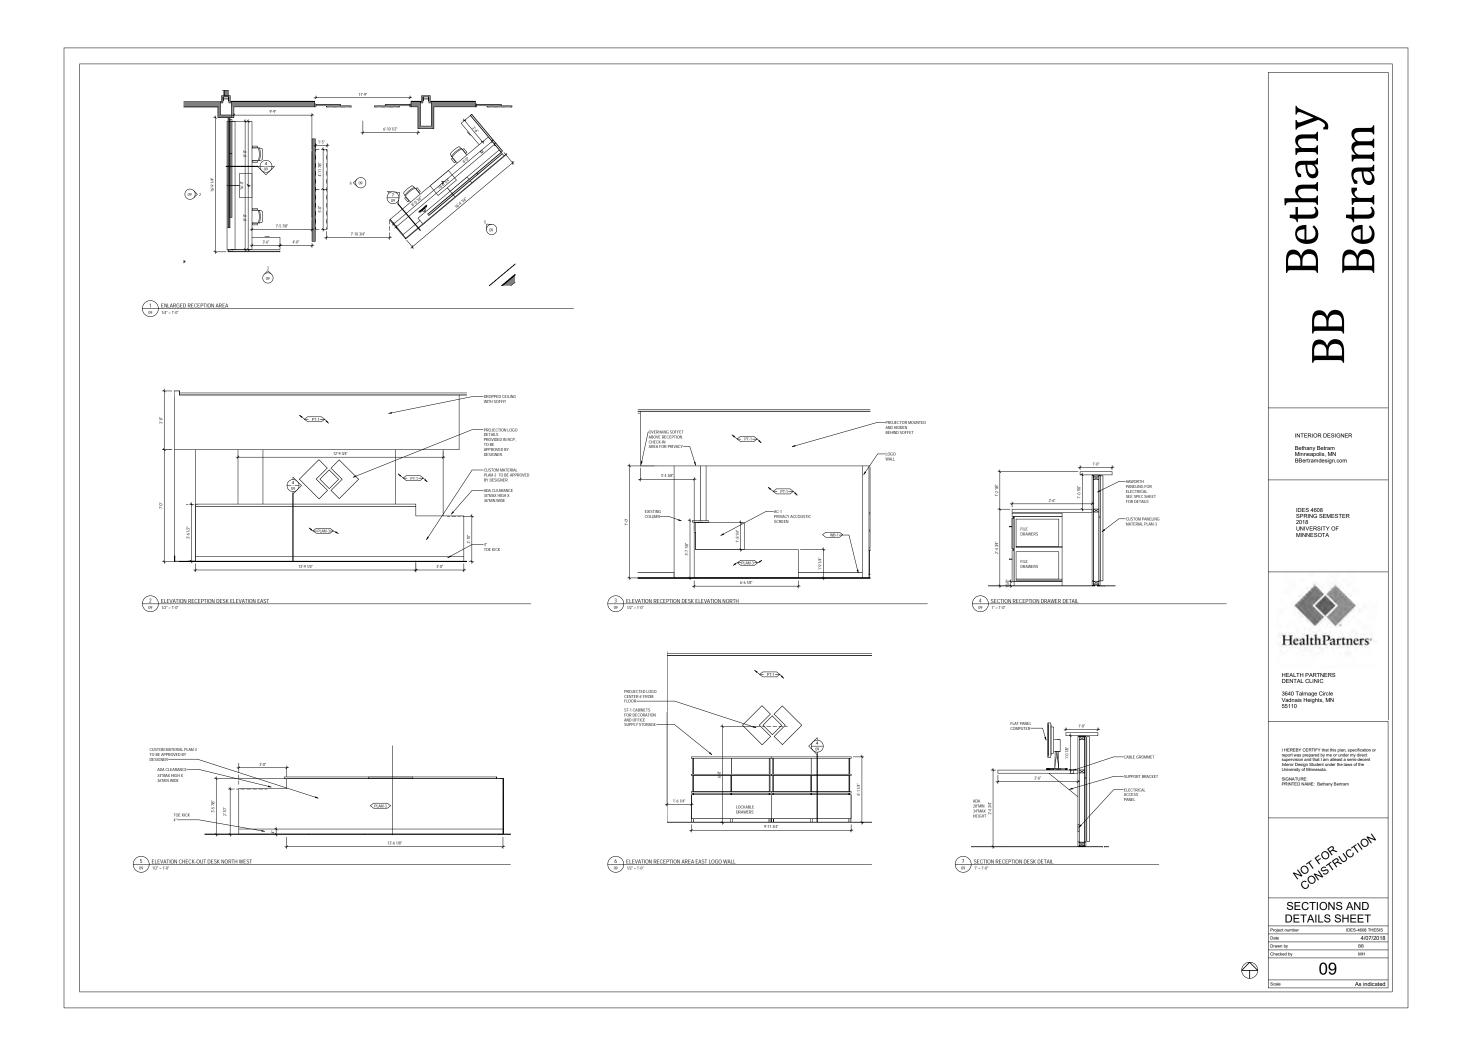

|

## Bethany etram M

INTERIOR DESIGNER

Bethany Betram Minneapolis, MN BBertramdesign con

IDES 4608 SPRING SEMESTER 2018 UNIVERSITY OF MINNESOTA



#### Health Partners

HEALTH PARTNERS DENTAL CLINIC

3640 Talmage Circle Vadnais Heights, MN 55110

SIGNATURE: PRINTED NAME: Bethany Bertram



TOILET ROOM ENLARGED FINISH PLANS, ELEVATIONS Drawn by AND DETAILS



07

As indicated



4 ELEVATION MENS RESTROOM EAST

1 ENLARGED MEN/WOMEN RESTROOMS
1/2" = 1'-0"









# Bethany Betram

INTERIOR DESIGNER

 $\mathbf{\Omega}$ 

Bethany Betram Minneapolis, MN BBertramdesign.con

IDES 4608 SPRING SEMESTER 2018 UNIVERSITY OF MINNESOTA



#### HealthPartners<sup>\*</sup>

HEALTH PARTNERS DENTAL CLINIC

3640 Talmage Circle Vadnais Heights, MN 55110

I HEREBY CERTIFY that this plan, speci report was prepared by me or under my of supervision and that I am atleast a semiinteror Design Student under the laws of University of Minnesota.

PRINTED NAME: Bethany Bert



#### SECTIONS AND DETAILS

|  | Project number | IDES-4608 THESIS |
|--|----------------|------------------|
|  | Date           | 4/07/201         |
|  | Drawn by       | BB               |
|  | Checked by     | MH               |

09 B



| FF&E, ART PLAN SYMBOLS LEGEND |