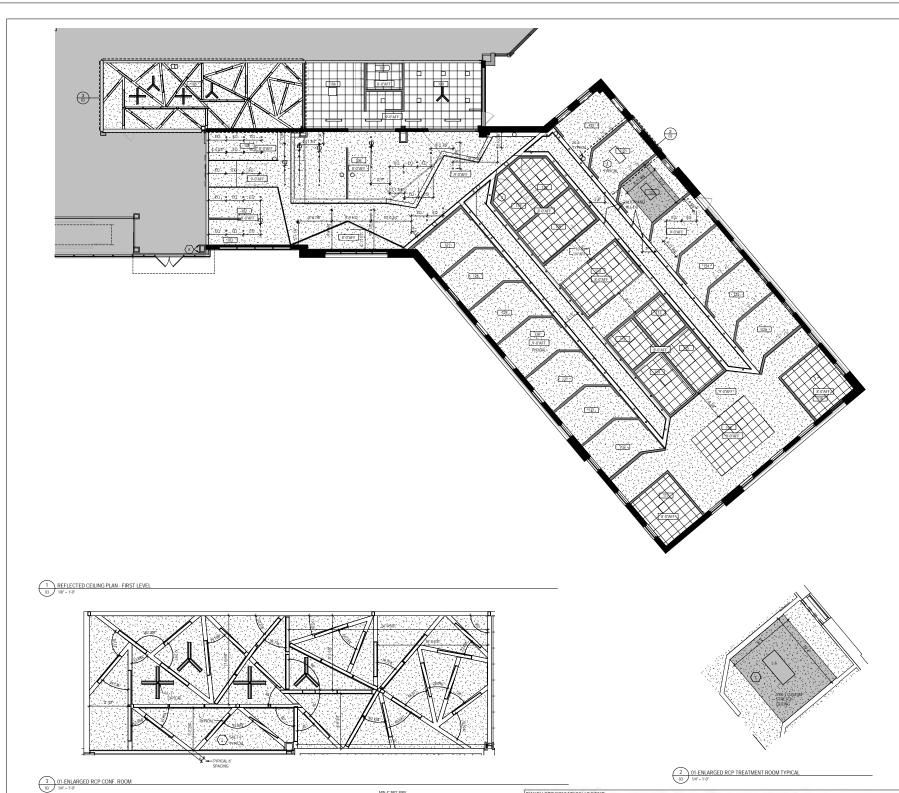

#### REFLECTED CEILING PLAN KEYED NOTES

4 ALL TREATMENT ROOMS TYPICAL CEILING, EXCEPT ROOM NUMBER 123.

#### REFLECTED CEILING PLAN GENERAL NOTES

- WHERE SURFACE MOUNTED CUBICLE CURTAIN ANDIOR IV TRACKS CROSS REVEAL EDGE ACB, PROVIDE SPACERS AT CEILING TEES FOR TRUE ALIGNMENT. COLOR TO MATCH SUSPENSION SYSTEM.
- ALL GPBD CEILINGS AND SOFFITS TO BE PNT6, UNLESS NOTE

9. ALL ACB CEILINGS 9'-0" A.F.F., UNLESS NOTED OTHERWISE.

| WALL/PARTIT   | ION TYPE LEGE  | END               |
|---------------|----------------|-------------------|
|               |                |                   |
|               |                |                   |
|               |                |                   |
| EXISTING WALL | NON-RATED WALL | 2-HOUR RATED WALL |

#### REFLECTED CEILING DI ANI

|               | PLAIN |                  |
|---------------|-------|------------------|
| roject number |       | IDES-4608 THESIS |
| ate           |       | 4/07/2018        |
| rawn by       |       | BB               |
| hecked by     |       | МН               |
| $\bigcirc$    | 03    |                  |