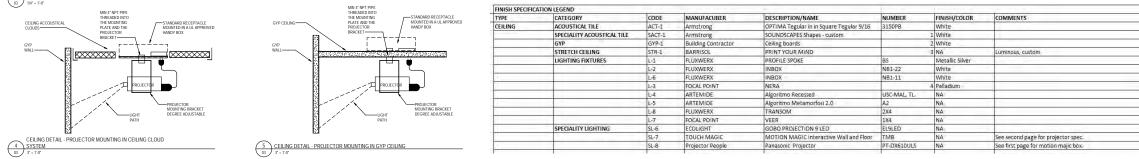

SIGNATURE: PRINTED NAME: Bethany Bertram

LIFE SAFETY, SECURITY & SIGNAGE PEANIMAN

m by
ked by

02

As indicat

EXISTING CLINIC
BP1

DENTAL
ADDITION
R92

5 CEILING DETAIL - PROJECTOR MOUNTING IN GYP CEILING
03 3' = 1'-0'

#### REFLECTED CEILING PLAN KEYED NOTES

4 ALL TREATMENT ROOMS TYPICAL CEILING, EXCEPT ROOM NUMBER 123.

#### REFLECTED CEILING PLAN GENERAL NOTES

- WHERE SURFACE MOUNTED CUBICLE CURTAIN ANDIOR IV TRACKS CROSS REVEAL EDGE ACB, PROVIDE SPACERS AT CEILING TEES FOR TRUE ALIGNMENT. COLOR TO MATCH SUSPENSION SYSTEM.
- ALL GPBD CEILINGS AND SOFFITS TO BE PNT6, UNLESS NOTE

9. ALL ACB CEILINGS 9'-0" A.F.F., UNLESS NOTED OTHERWISE.

| WALL/PARTIT   | ION TYPE LEGE  | END               |
|---------------|----------------|-------------------|
|               |                |                   |
|               |                |                   |
|               |                |                   |
| EXISTING WALL | NON-RATED WALL | 2-HOUR RATED WALL |