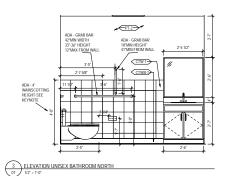

| Suite Desking system                   | Applegate            |                        |                               |
|               |                  | DSK-2 | Haworth               | Custom - Compose reception desk system | Applegate            |                        | WORK AREA                     |
|               |                  | DSK-3 | Haworth               | Compose workspace system               | Applegate            |                        |                               |
|               | STORAGE CABINETS | ST-1  | Haworth               | Beside Storage                         | Applegate            |                        |                               |



FURNITURE DETAIL - BUSINESS FINANCE ROOM 116

# $\langle 2 \rangle$ $\langle 1 \rangle$





#### TOILET ROOM GENERAL NOTES

- ALL CORNER GUARDS TO BE 4'-4" AFF, UNLESS NOTED OTHERWISE.
- PAINT AND WOOD STAIN DRAW DOWNS MUST BE SUBMITTED AND APPROVED BY INTERIOR DESIGNER.
- ALL WINDOW STOOLS TO BE SSM2.
- 1. NO RB AT STONE WALLS TYPICAL.
- 3. ALL COUNTERTOPS AND CASEWORK TO BE PLAN UNLESS NOTED OTHERWISE
- ALL PLAM COUNTERTOPS TO BE PLAM2, UNLESS NOTED OTHERWISE.
   ALL PLAM UPPER CABINETS TO BE PLAM1, UNLESS NOTED OTHERWISE.
   ALL PLAM LOWER CABINETS TO BE PLAM1, UNLESS NOTED OTHERWISE.
- Nutrangue Commercial Conference of the Conf

- WHEN MORE THAN ONE FINISH IS LISTED IN A ROOM FINISH TAG, THE FIRST FINISH LISTED IS THE PRIMARY FINISH. THE OTHER FINISHES LISTED ARE SPECIFICALLY CALLED OUT AND ARE SHOWN IN ELEVATION.
   ALL GAZING IN SLUIDED GRADIOUTH ARE WALL DOORS TO RECEIV