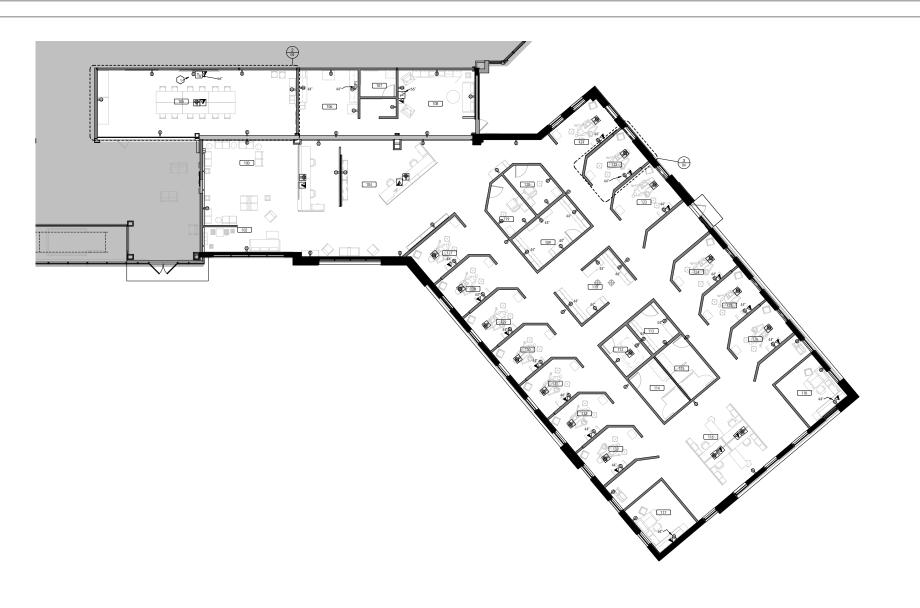

| Room Schedule |                                |        |
|---------------|--------------------------------|--------|
| Number        | Name                           | Area   |
|               |                                |        |
| 100           | WAITING ROOM                   | 162 SF |
| 102           | WAITING ROOM 2                 | 216 SF |
| 103           | KID ZONE                       | 54 SF  |
| 104           | RECEPTION                      | 538 SF |
| 105           | COMMUNITY/CONF. ROOM/BREAK RM. | 836 SF |
| 106           | BREAK ROOM                     | 179 SF |
| 107           | P.R.                           | 60 SF  |
| 108           | LOCKERS/LOUNGE                 | 320 SF |
| 109           | STERILIZATION                  | 175 SF |
| 110           | STORAGE/LINEN                  | 179 SF |
| 112           | XRAY                           | 82 SF  |
| 113           | LAB                            | 84 SF  |
| 114           | MENS RESTROOM                  | 117 SF |
| 115           | WOMENS RESTROM                 | 121 SF |
| 116           | BUSINESS/FINANCE               | 254 SF |
| 117           | DR. OFFICE                     | 165 SF |
| 18            | DR. OFFICE                     | 168 SF |
| 119           | CONSULT./ESTH.                 | 101 SF |
| 120           | CONSULT./ESTH.                 | 101 SF |
| 21            | GENERAL TREATMENT RM.          | 159 SF |
| 122           | GENERAL TREATMENT RM.          | 155 SF |
| 123           | GENERAL TREATMENT RM.          | 183 SF |
| 124           | GENERAL TREATMENT RM.          | 157 SF |
| 125           | GENERAL TREATMENT RM.          | 154 SF |
| 126           | GENERAL TREATMENT. RM.         | 154 SF |
| 127           | PEDI. TREATMENT RM.            | 148 SF |
| 128           | PEDI. TREATMENT RM.            | 150 SF |
| 29            | PEDI. TREATMENT RM.            | 153 SF |
| 130           | ORTHO, TREATMENT RM.           | 151 SF |
| 131           | ORTHO, TREATMENT RM.           | 152 SF |
| 132           | TREATMENT RM.                  | 155 SF |
| 133           | TREATMENT RM.                  | 155 SF |