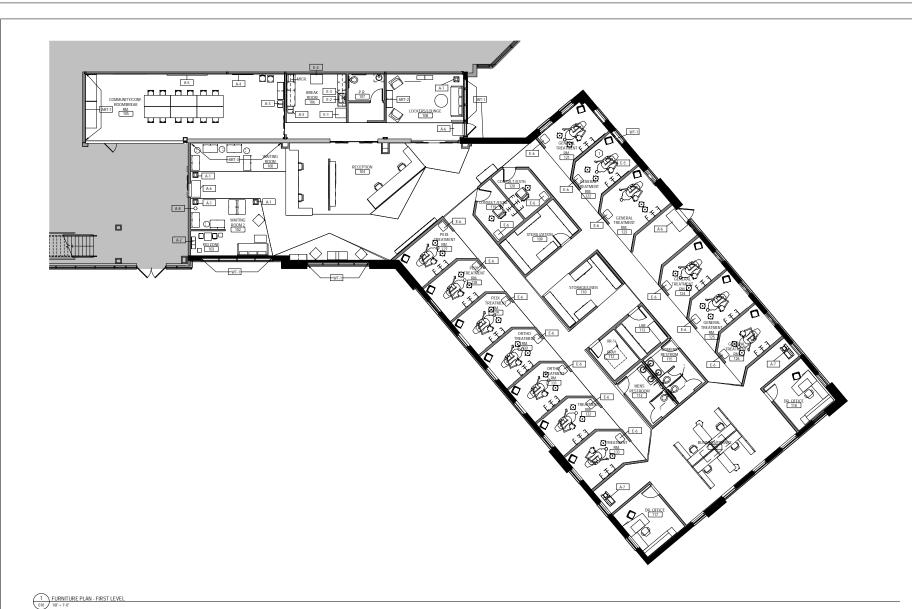

| Room Schedule |                                |        |
|---------------|--------------------------------|--------|
| Number        | Name                           | Area   |
|               |                                |        |
| 100           | WAITING ROOM                   | 162 SF |
| 102           | WAITING ROOM 2                 | 216 SF |
| 103           | KID ZONE                       | 54 SF  |
| 104           | RECEPTION                      | 538 SF |
| 105           | COMMUNITY/CONF. ROOM/BREAK RM. | 836 SF |
| 106           | BREAK ROOM                     | 179 SF |
| 107           | P.R.                           | 60 SF  |
| 108           | LOCKERS/LOUNGE                 | 320 SF |
| 109           | STERILIZATION                  | 175 SF |
| 110           | STORAGE/LINEN                  | 179 SF |
| 112           | XRAY                           | 82 SF  |
| 113           | LAB                            | 84 SF  |
| 114           | MENS RESTROOM                  | 117 SF |
| 115           | WOMENS RESTROM                 | 121 SF |
| 116           | BUSINESS/FINANCE               | 254 SF |
| 117           | DR. OFFICE                     | 165 SF |
| 18            | DR. OFFICE                     | 168 SF |
| 119           | CONSULT./ESTH.                 | 101 SF |
| 120           | CONSULT./ESTH.                 | 101 SF |
| 21            | GENERAL TREATMENT RM.          | 159 SF |
| 122           | GENERAL TREATMENT RM.          | 155 SF |
| 123           | GENERAL TREATMENT RM.          | 183 SF |
| 124           | GENERAL TREATMENT RM.          | 157 SF |
| 125           | GENERAL TREATMENT RM.          | 154 SF |
| 126           | GENERAL TREATMENT. RM.         | 154 SF |
| 127           | PEDI. TREATMENT RM.            | 148 SF |
| 128           | PEDI. TREATMENT RM.            | 150 SF |
| 29            | PEDI. TREATMENT RM.            | 153 SF |
| 130           | ORTHO, TREATMENT RM.           | 151 SF |
| 131           | ORTHO, TREATMENT RM.           | 152 SF |
| 132           | TREATMENT RM.                  | 155 SF |
| 133           | TREATMENT RM.                  | 155 SF |

#### FLOOR PLAN KEYED NOTES

- FEATURE WALL DETAILS SUPPLIED BY VENDOR, APPROVED BY DESIGNER. 3 EXISTING WALLS TO REMAIN, ADD GYP FURRING, DEMO ONLY FOR DOORS.