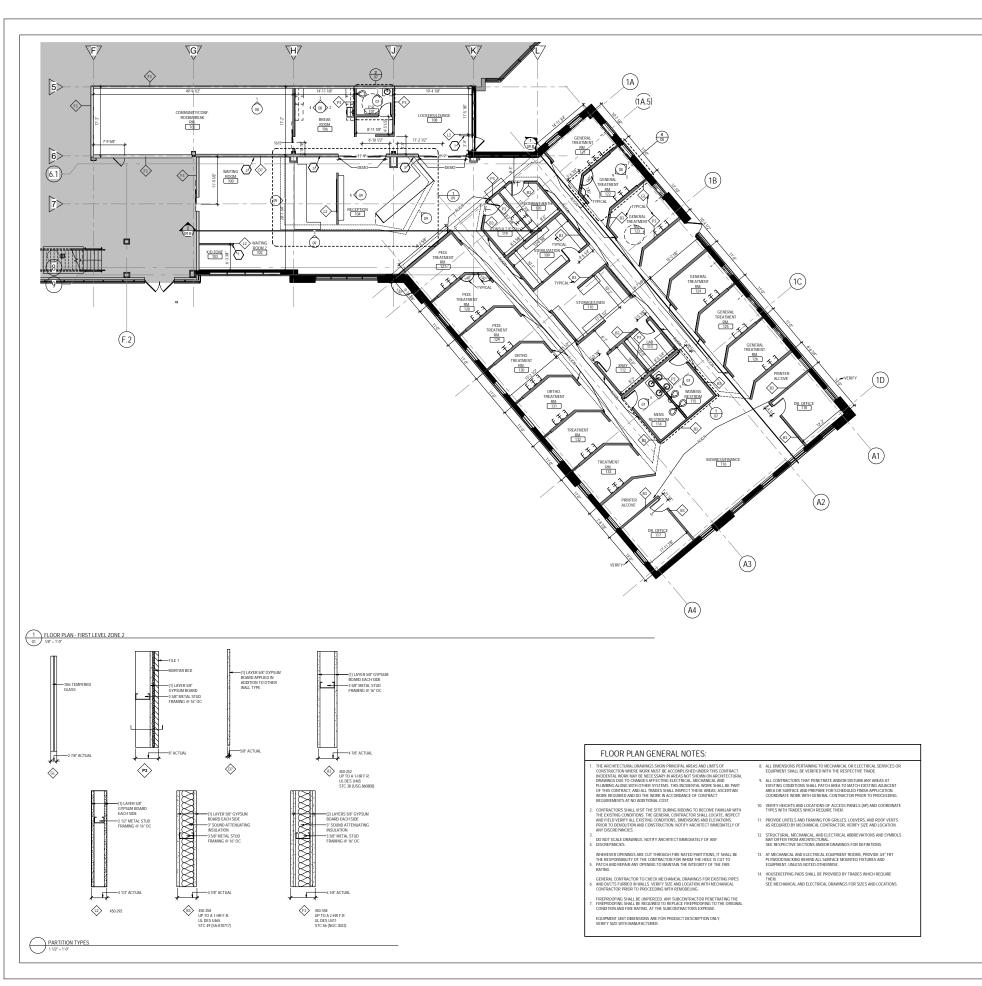

| Room Schedule |                                |        |
|---------------|--------------------------------|--------|
| Number        | Name                           | Area   |
|               |                                |        |
| 100           | WAITING ROOM                   | 162 SF |
| 102           | WAITING ROOM 2                 | 216 SF |
| 103           | KID ZONE                       | 54 SF  |
| 104           | RECEPTION                      | 538 SF |
| 105           | COMMUNITY/CONF. ROOM/BREAK RM. | 836 SF |
| 106           | BREAK ROOM                     | 179 SF |
| 107           | P.R.                           | 60 SF  |
| 108           | LOCKERS/LOUNGE                 | 320 SF |
| 109           | STERILIZATION                  | 175 SF |
| 110           | STORAGE/LINEN                  | 179 SF |
| 112           | XRAY                           | 82 SF  |
| 113           | LAB                            | 84 SF  |
| 114           | MENS RESTROOM                  | 117 SF |
| 115           | WOMENS RESTROM                 | 121 SF |
| 116           | BUSINESS/FINANCE               | 254 SF |
| 117           | DR. OFFICE                     | 165 SF |
| 18            | DR. OFFICE                     | 168 SF |
| 119           | CONSULT./ESTH.                 | 101 SF |
| 120           | CONSULT./ESTH.                 | 101 SF |
| 21            | GENERAL TREATMENT RM.          | 159 SF |
| 122           | GENERAL TREATMENT RM.          | 155 SF |
| 123           | GENERAL TREATMENT RM.          | 183 SF |
| 124           | GENERAL TREATMENT RM.          | 157 SF |
| 125           | GENERAL TREATMENT RM.          | 154 SF |
| 126           | GENERAL TREATMENT. RM.         | 154 SF |
| 127           | PEDI. TREATMENT RM.            | 148 SF |
| 128           | PEDI. TREATMENT RM.            | 150 SF |
| 29            | PEDI. TREATMENT RM.            | 153 SF |
| 130           | ORTHO, TREATMENT RM.           | 151 SF |
| 131           | ORTHO, TREATMENT RM.           | 152 SF |
| 132           | TREATMENT RM.                  | 155 SF |
| 133           | TREATMENT RM.                  | 155 SF |

--{A3}<sub>D</sub>

FLOOR PLAN SYMBOLS LEGEND

G8. SUB-CONTRACTORS ARE RESPONSIBLE TO REVIEW ALL CONSTRUCTION DRAWINGS, ELEVATIONS, DETAILS AND EXISTING SITE CONDITIONS.

 $\langle x \rangle$ 

#### FLOOR PLAN KEYED NOTES

- FEATURE WALL DETAILS SUPPLIED BY VENDOR, APPROVED BY DESIGNER. 3 EXISTING WALLS TO REMAIN, ADD GYP FURRING, DEMO ONLY FOR DOORS.

9. ALL ACB CEILINGS 9'-0" A.F.F., UNLESS NOTED OTHERWISE.

| WALL/PARTIT   | ION TYPE LEGE  | END               |
|---------------|----------------|-------------------|
|               |                |                   |
|               |                |                   |
|               |                |                   |
| EXISTING WALL | NON-RATED WALL | 2-HOUR RATED WALL |

# WALL/PARTITION TYPE LEGEND EXSTING WALL NON-PARTED WALL 2-PAGINE PARTED WALL