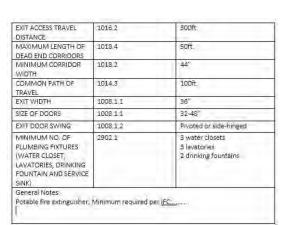

| CODE ANALYSIS:             |                                    |                                                    |
|----------------------------|------------------------------------|----------------------------------------------------|
| CRITERIA                   | CHAPTER & SECTION<br>FROM IBC 2012 | SUMMARY                                            |
| PROJECT NAME               |                                    | HEALTH PARTNERS                                    |
| PROJECT LOCATION           |                                    | Vadnais Heights, MN                                |
| APPLICABLE CODE            |                                    | IBC 2015, ADA, IFC etc.                            |
| TOTAL GROSS SQ.FT.         |                                    | 9,980                                              |
| OCCUPANCY CLASS            | Ch. 3-section 304.1                | 8                                                  |
| SF/DCCUPANT                | 1004.1.1.2                         | 100 gross                                          |
| OCCUPANT LOAD              | 1004.1.1.2                         | 45.88                                              |
| OCCUPANCY CLASS            | Ch. 3-section 304.1                | A                                                  |
| SF/OCCUPANT                | 1004.1.1.2                         | , 15 <u>net(unconcentrated</u><br>tables & chairs) |
| OCCUPANT LOAD              | 1004.1.1.2                         | 55.73                                              |
| TOTAL OCCUPANT LOAD        |                                    | 101.61                                             |
| CONSTRUCTION TYPE          | Ch.3                               | TYPE )                                             |
| HEIGHT & STORY             |                                    | EXISTING                                           |
| ACCESSIBLITY               |                                    | FULL                                               |
| FIRE ALARM                 |                                    | PROPOSED                                           |
| SPRINKLER SYSTEM           |                                    | FULL                                               |
| MINIMUM NUMBER OF<br>EXITS | 1021.1                             | 2                                                  |