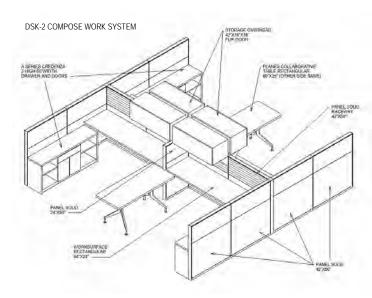

| BRUSH STATION, KITCHEN        |
|               | DESK SYSTEMS     | DSK-1 | Haworth               | Suite Desking system                   | Applegate            |                        |                               |
|               |                  | DSK-2 | Haworth               | Custom - Compose reception desk system | Applegate            |                        | WORK AREA                     |
|               |                  | DSK-3 | Haworth               | Compose workspace system               | Applegate            |                        |                               |
|               | STORAGE CABINETS | ST-1  | Haworth               | Beside Storage                         | Applegate            |                        |                               |



FURNITURE DETAIL - BUSINESS FINANCE ROOM 116

# $\langle 2 \rangle$ $\langle 1 \rangle$





#### TOILET ROOM GENERAL NOTES

- ALL CORNER GUARDS TO BE 4'-4" AFF, UNLESS NOTED OTHERWISE.
- PAINT AND WOOD STAIN DRAW DOWNS MUST BE SUBMITTED AND APPROVED BY INTERIOR DESIGNER.
- ALL WINDOW STOOLS TO BE SSM2.
- 1. NO RB AT STONE WALLS TYPICAL.
- 3. ALL COUNTERTOPS AND CASEWORK TO BE PLAN UNLESS NOTED OTHERWISE
- ALL PLAM COUNTERTOPS TO BE PLAM2, UNLESS NOTED OTHERWISE.
   ALL PLAM UPPER CABINETS TO BE PLAM1, UNLESS NOTED OTHERWISE.
   ALL PLAM LOWER CABINETS TO BE PLAM1, UNLESS NOTED OTHERWISE.
- Nutrangue Commercial Conference of the Conf

- WHEN MORE THAN ONE FINISH IS LISTED IN A ROOM FINISH TAG, THE FIRST FINISH LISTED IS THE PRIMARY FINISH. THE OTHER FINISHES LISTED ARE SPECIFICALLY CALLE