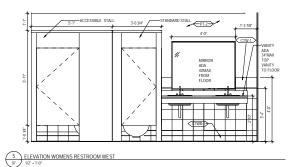

#### FINISH PLAN KEYED NOTES

1 ALL FURNITURE/MILLWORK FINISH TYPICAL TREATMENT ROOMS WALL FINISHES VARY. SEE ELEVATIONS FOR MORE INFORMATION.

| FINISH PLA | FINISH PLAN SYMBOLS LEGEND                     |  |
|------------|------------------------------------------------|--|
|            | ROOM NUMBER TAG                                |  |
| $\Diamond$ | FLOOR FINISH                                   |  |
|            | WALL FINISH                                    |  |
|            | WALL BASE FINISH                               |  |
| NOTE: N    | NOTE: NOT ALL SYMBOLS MAY BE USED ON EACH PLAN |  |