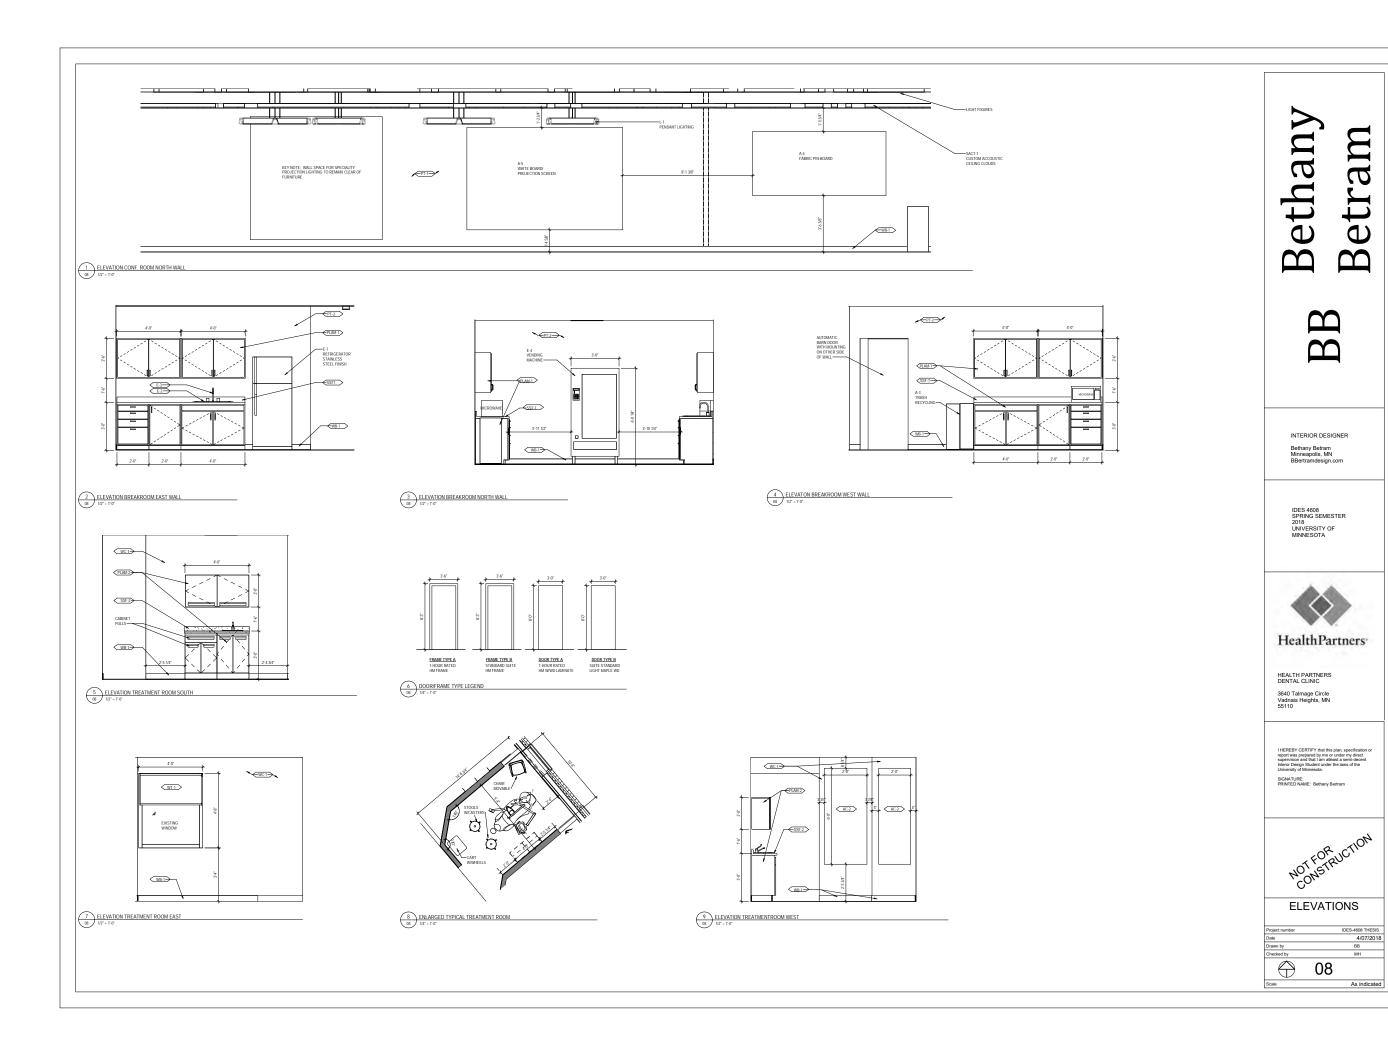

#### FINISH PLAN GENERAL NOTES

- APPEAR, UNLESS OTHERWISE NOTED.

  HM FRAMES TO BE PNTTO, UNLESS NOTED OTHERWISE.

  REFER TO FLOOR PATTERN PLANS FOR FLOOR PATTERN AND ADDITIONAL WAL
  BASE INFORMATION.
- WHEN MORE THAN ONE FINISH IS LISTED IN A ROOM FINISH TAG THE FIRST FINISH LISTED IS THE PRIMARY FRUSH. OTHER FINISHES LISTED ARE SPECIFICALLY CALLED OUT AND ARE SHOWN IN ELEVATION.
  REFER TO ELEVIDETAILS FOR ADDITIONAL C

- CONTRACTOR IS RESPONSIBLE FOR MAKING SMOOTH, FLAT JOINTS BETWEEN TRANSITION OF DIFFERENT FLOORING MATERIALS.
- ALL CORNER GUARDS TO BE FROM 2" AFF TO 4"-2" AFF, UNLESS
- PAINT AND WOOD STAIN DRAW DOWNS MUST BE SUBMITTED AND APPROVED BY INTERIOR DESIGNER.
- ALL WINDOW STOOLS TO BE SSM2.
- I. NO RB AT STONE WALLS TYPICAL
- ALL PLAM COUNTERTOPS TO BE PLAM2, UNLESS NOTED OTHERWISE.
  ALL PLAM UPPER CABINETS TO BE PLAM1, UNLESS NOTED OTHERWISE.
  ALL PLAM LOWER CABINETS TO BE PLAM1, UNLESS NOTED OTHERWISE.
- INSTALL WOOD, PLAM, AND GRAPHIC FILM WITH GRAIN VERTICAL, UNLESS NOTED OTHERWISE.

#### FINISH PLAN KEYED NOTES

1 ALL FURNITURE/MILLWORK FINISH TYPICAL TREATMENT ROOMS WALL FINISHES VARY. SEE ELEVATIONS FOR MORE INFORMATION.

| FINISH PLA | FINISH PLAN SYMBOLS LEGEND                     |  |
|------------|------------------------------------------------|--|
|            | ROOM NUMBER TAG                                |  |
| $\Diamond$ | FLOOR FINISH                                   |  |
|            | WALL FINISH                                    |  |
|            | WALL BASE FINISH                               |  |
| NOTE: N    | NOTE: NOT ALL SYMBOLS MAY BE USED ON EACH PLAN |  |