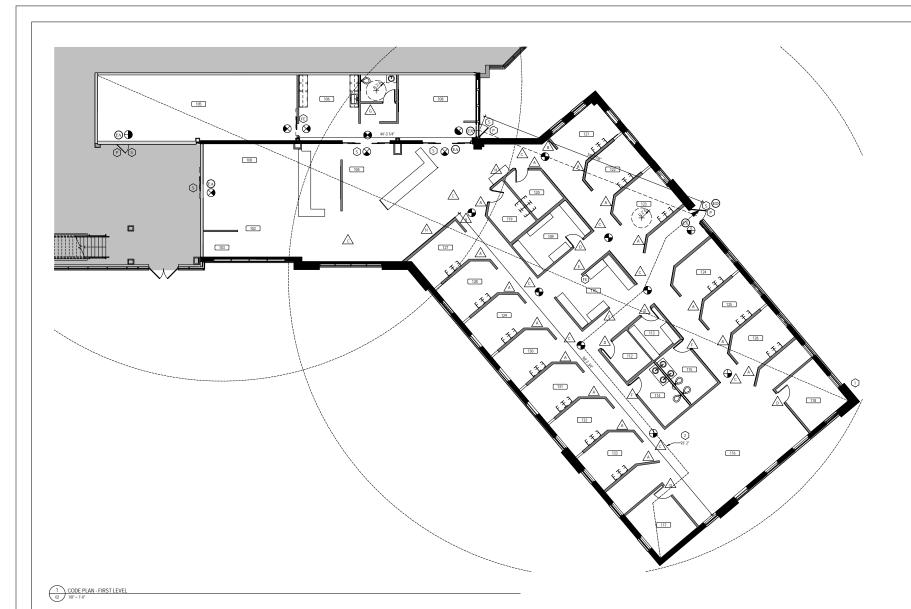

#### CODE PLAN SYMBOLS LEGEND

| SRESS           | (EA) | EXIT ACCESS         |
|-----------------|------|---------------------|
| MEANS OF EGRES! | (EX) | EXIT                |
| MEAN            | P    | PANIC HARDWARE DOOR |
|                 | S    | SECURED DOOR        |
|                 | •    | EMERGENCY EXIT SIGN |
|                 | (FE) | FIRE EXTINGUISHER   |
|                 |      |                     |
|                 |      |                     |

#### SECURITY & SIGNAGE SCHEDULE

| SYMBOL      | APPLICATION  | TYPE                                                                                                  | COMMENTS                                                                                                                                                                                 |
|-------------|--------------|-------------------------------------------------------------------------------------------------------|------------------------------------------------------------------------------------------------------------------------------------------------------------------------------------------|
| $\triangle$ | WALL         | NON-PERMANENT                                                                                         | PROJECTION LIGHTING FOR TREATMENT ROOM NUMBERS                                                                                                                                           |
| ◬           | WALL         | NON-PERMANENT                                                                                         | PROJECTION LIGHTING ARROWS FOR WAYFINDING                                                                                                                                                |
| A           | FLOOR        | NON-PERMANENT                                                                                         | PROJECTION LIGHTING ARROWS FOR WAYFINDING                                                                                                                                                |
| ▲           | DOOR-MOUNTED | REMOVEABLE                                                                                            | ROOM NAME SIGNAGE                                                                                                                                                                        |
| A           | WALL-MOUNTED | REMOVEABLE                                                                                            | ROOM NAME SIGNAGE                                                                                                                                                                        |
| A           | DOOR-MOUNTED | REMOVEABLE                                                                                            | RESTROOM SIGNAGE                                                                                                                                                                         |
| A           | WALL-MOUNTED | REMOVEABLE                                                                                            | RESTROOM SIGNAGE                                                                                                                                                                         |
| ▲           | WALL         | NON-PERMANENT                                                                                         | PROJECTION LIGHTING FOR RETAIL & BRUSHING STATION                                                                                                                                        |
|             |              | WALL  WALL  FLOOR  DOOR-MOUNTED  WALL-MOUNTED  DOOR-MOUNTED  WALL-MOUNTED  WALL-MOUNTED  WALL-MOUNTED | MALL NON-PERMANENT  MALL NON-PERMANENT  FLOOR NON-PERMANENT  DOOR MOUNTED REMOVEABLE  WALL MOUNTED REMOVEABLE  WALL MOUNTED REMOVEABLE  WALL MOUNTED REMOVEABLE  WALL MOUNTED BEMOVEABLE |

#### SIGNAGE & SECURITY KEYED NOTES

1 DISTANCE OF DIAGONAL = 204'
2 MAXIMUM TRAVEL DISTANCE = 93'

#### LIFE SAFETY, SECURITY & SIGNAGE PLAN GENERAL NOTES

DASHED CIRCLE.

2. ALL SIGNAGE WILL BE DESIGNED, COORDINATED, AND APPROVED DESIGNER PRIOR TO INSTALLATION.

3. ALL CABINETRY WILL BE LOCKABLE CASEWORK.

ALL ENCLOSED ROOMS WILL HAVE LOCKABLE DOOR:

 COORDINATE LOCATION OF ALL EMERGENCY AND EXIT EQUIPMENT WITH FIRE MARSHALL.