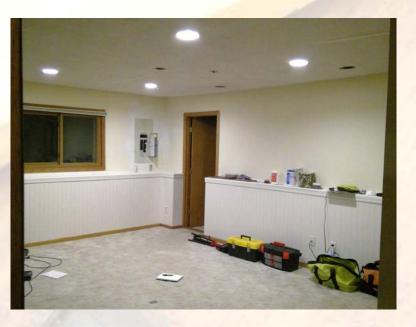

### STORAGE ROOM(unfinished) REMODELED into - MAN CAVE

### **BEFORE**

- Drywall walls and knock-down ceiling added.
- HVAC & electrical repair.
- Red/black/gray marble epoxy over concrete flooring.
- Cabinets install and stainless steel tile backsplash.