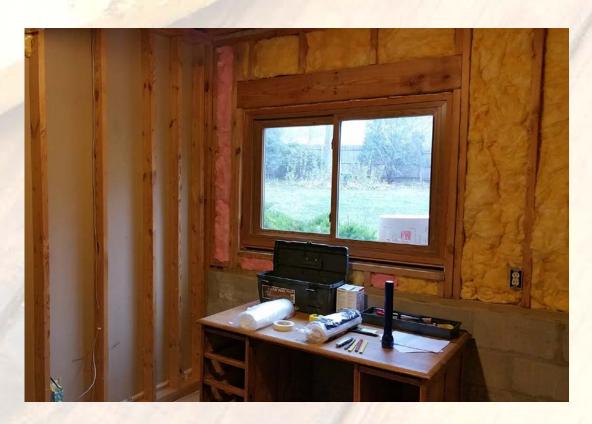

### STORAGE ROOM(unfinished) - REMODELED into - MAN CAVE

### **BEFORE**

- Custom wood floor and door trim.
- Semi-gloss gray paint.
- Sump pump pipe moved to fit under cabinets.