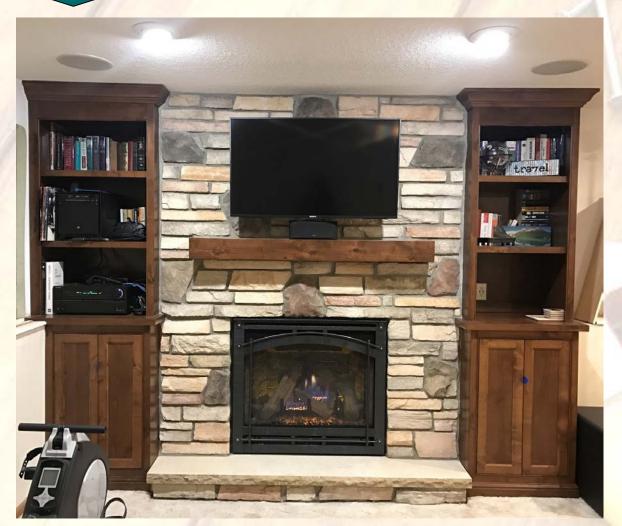

### FIREPLACE REMODEL

**BEFORE** 

Wood burning brick fireplace removed.

New Gas Fireplace insert, custom alder wood cabinets/mantle, television/ceiling speakers, recessed lights and flagstone surround.