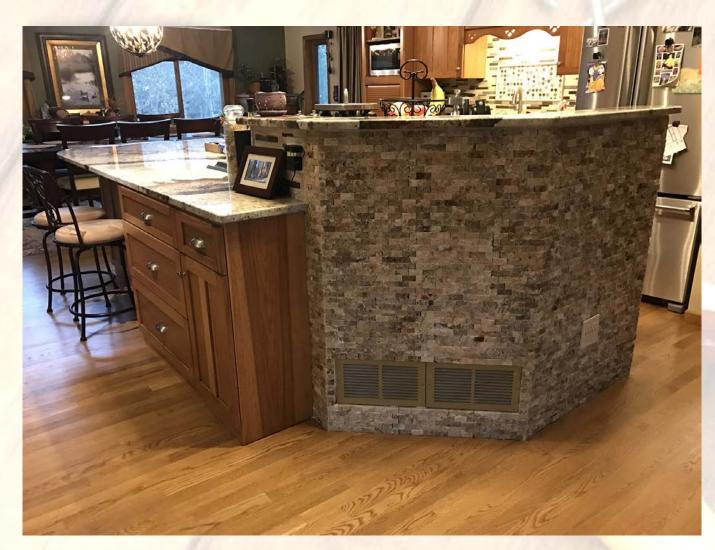

### KITCHEN REMODEL

# **BEFORE**

- Custom granite countertops.
- Custom cabinets on backside of kitchen island.
- Stone tile on kitchen island.