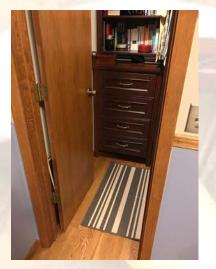

### OFFICE REMODEL

# **BEFORE**

- New hardwood flooring, paint, and roller shades.
- New desk, chair, and artwork.
- Closet remodel with custom cabinets.