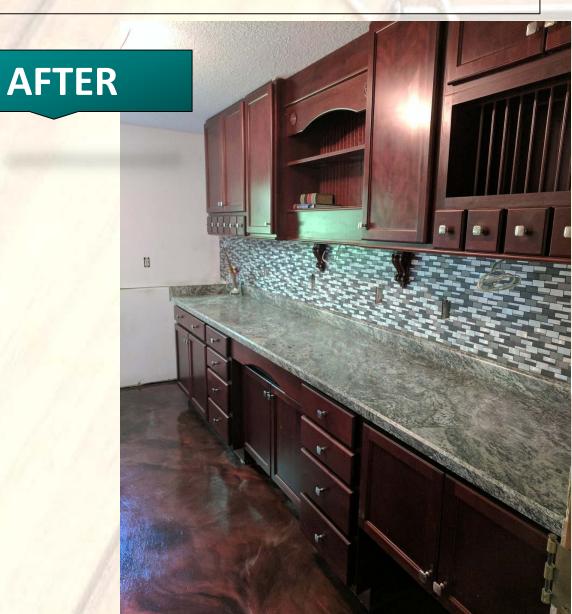

### KITCHEN REMODEL

### BEFORE

- New stainless steel Kitchen Aid fridge, dishwasher, and oven.
- New stainless steel farm-style sink and touchless faucet.
- Custom travertine and clay/glass back splash.
- New satin nickel knobs and handles.