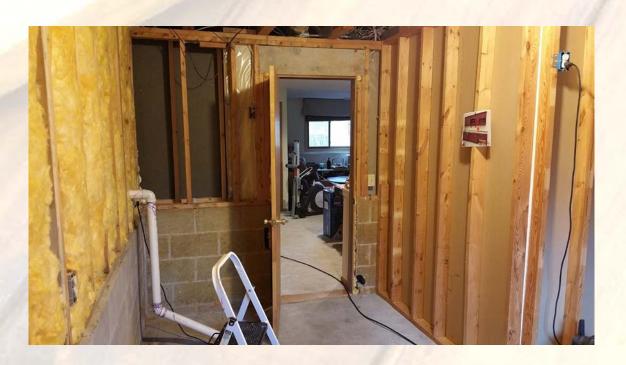

### STORAGE ROOM(unfinished) REMODELED into - MAN CAVE

### **BEFORE**

- Drywall walls and knock-down ceiling added.
- HVAC & electrical repair.
- Red/black/gray marble epoxy over concrete flooring.
- Cabinets install and stainless steel tile backsplash.