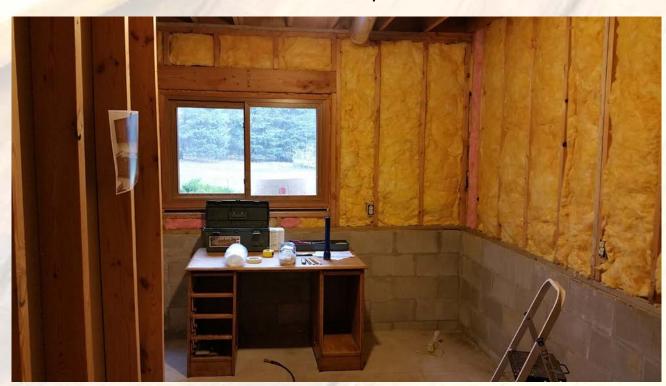

### STORAGE ROOM(unfinished) REMODELED into - MAN CAVE

### **BEFORE**

- Drywall walls and knock-down ceiling added.
- HVAC & electrical repair.
- Red/black/gray marble epoxy over concrete flooring.
- Cabinets install and stainless steel tile backsplash.