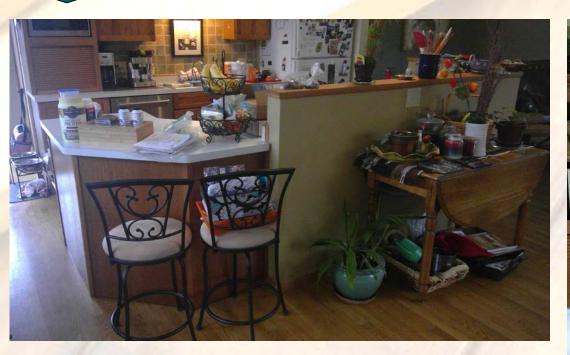

### KITCHEN REMODEL

# **BEFORE**

- Custom granite countertops.
- Custom cabinets on backside of kitchen island.
- Stone tile on kitchen island.