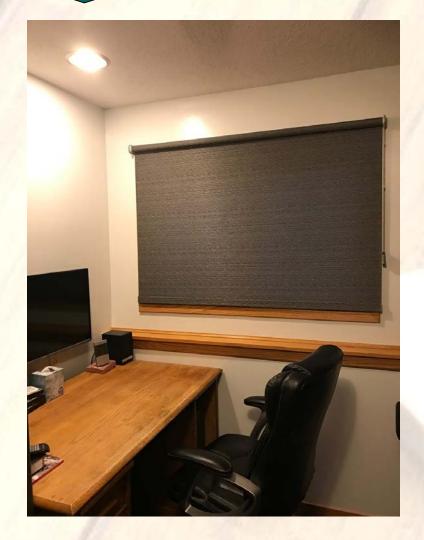

### OFFICE REMODEL

# **BEFORE**

- New hardwood flooring, paint, and roller shades.
- New desk, chair, and artwork.
- Closet remodel with custom cabinets.