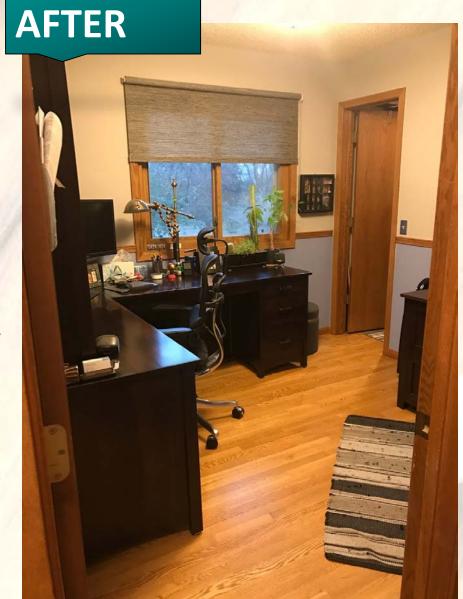

### OFFICE REMODEL

# **BEFORE**

- New hardwood flooring, paint, and roller shades.
- New desk, chair, and artwork.
- Closet remodel with custom cabinets.