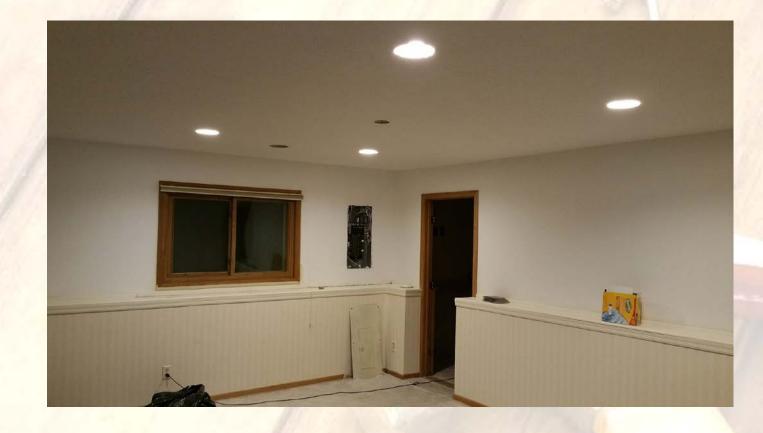

## STORAGE ROOM(unfinished) - REMODELED into - MAN CAVE

# **BEFORE**

- Custom wood shelf and window molding.
- Gray woven roller shades.
- Chandelier, recessed, and undercabinet light fixtures.