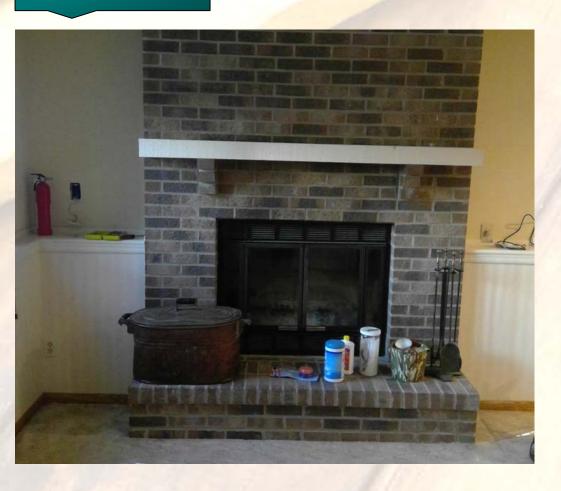

### FIREPLACE REMODEL

**BEFORE** 

Wood burning brick fireplace removed.

New Gas Fireplace insert, custom alder wood cabinets/mantle, television/ceiling speakers, recessed lights and flagstone surround.