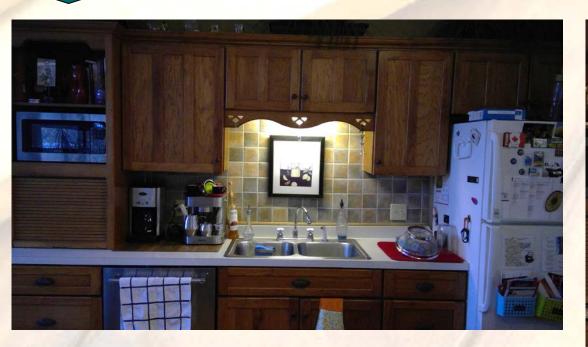

### KITCHEN REMODEL

# **BEFORE**

- Demo of counter tops, backsplash and wall surround on kitchen island.
- Downdraft install for new oven.
- Electrical fixes.