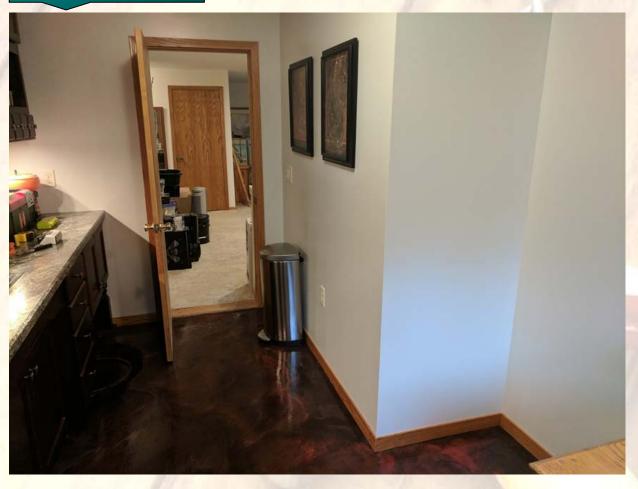

### STORAGE ROOM(unfinished) - REMODELED into - MAN CAVE

### **BEFORE**

- Custom wood floor and door trim.
- Semi-gloss gray paint.
- Sump pump pipe moved to fit under cabinets.