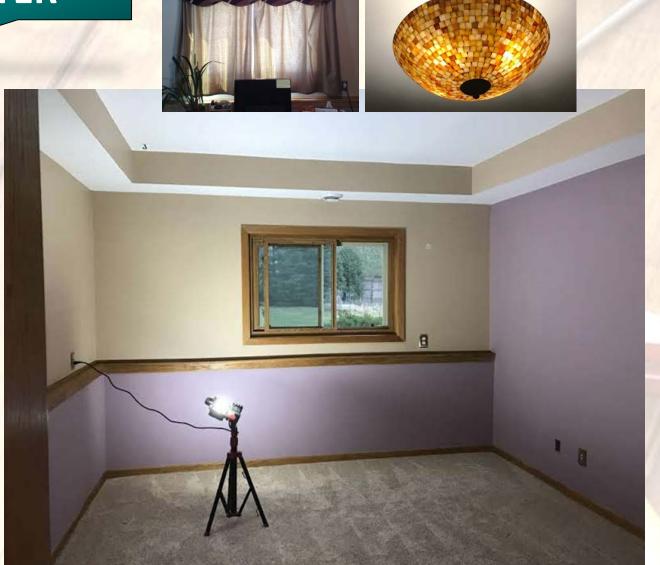

# BEDROOM REMODEL

# **BEFORE**

New carpet, paint, curtains, and light fixtures.