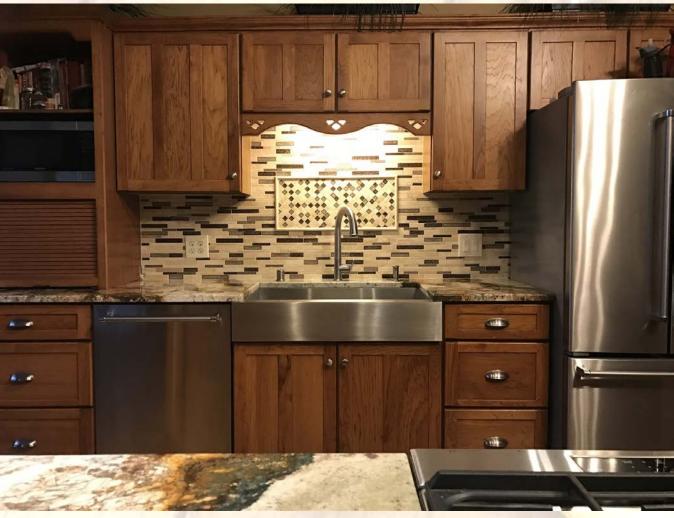

### KITCHEN REMODEL

### BEFORE

- New stainless steel Kitchen Aid fridge, dishwasher, and oven.
- New stainless steel farm-style sink and touchless faucet.
- Custom travertine and clay/glass back splash.
- New satin nickel knobs and handles.