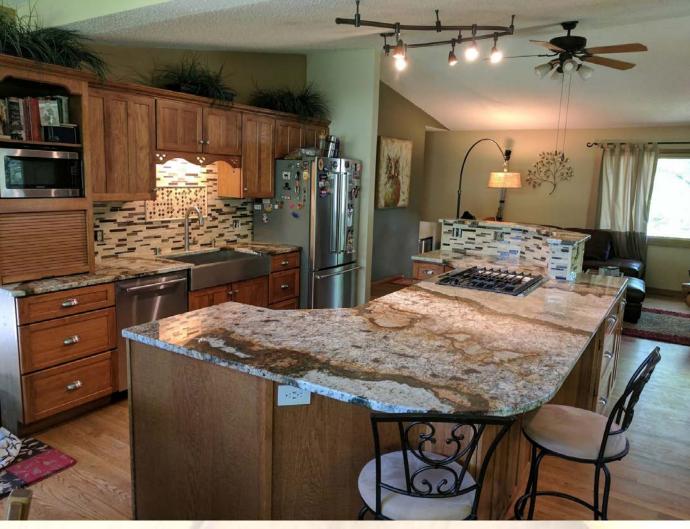

### KITCHEN REMODEL

### BEFORE

- New stainless steel Kitchen Aid fridge, dishwasher, and oven.
- New stainless steel farm-style sink and touchless faucet.
- Custom travertine and clay/glass back splash.
- New satin nickel knobs and handles.