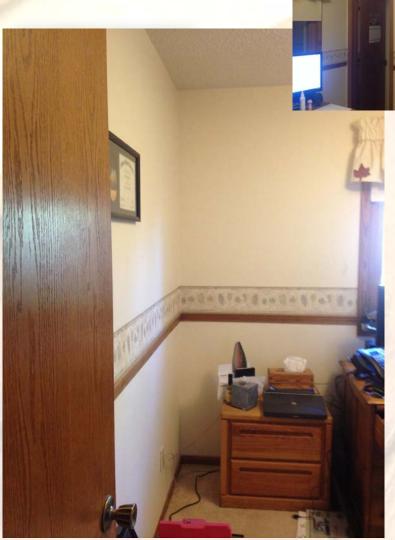

### OFFICE REMODEL

# **BEFORE**

- New hardwood flooring, paint, and roller shades.
- New desk, chair, and artwork.
- Closet remodel with custom cabinets.